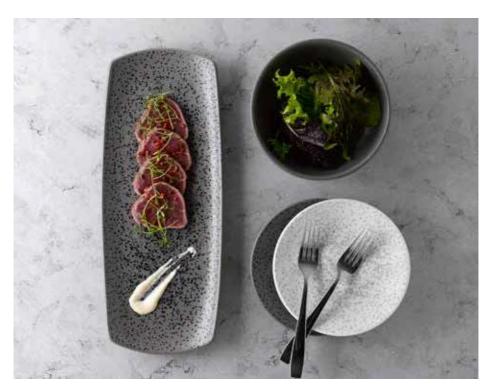

# MENUSHADES

Striking Contrast and Texture

## **NEW ADDITIONS**

Menu Shades features a matte glaze with a mottled Caldera texture that enhances the surface of the tableware. A distinct colour palette creates a striking contrast against fresh ingredients and stunning food presentation.

# CALDERA ASH BLACK