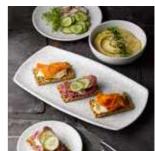

## **NEW ADDITIONS**

Menu Shades features a matte glaze with a mottled Caldera texture that enhances the surface of the tableware. A distinct colour palette creates a striking contrast against fresh ingredients and stunning food presentation.

## **NEW COLOUR**

Menu Shades features a matte glaze with a mottled Caldera texture that enhances the surface of the tableware. A distinct colour palette creates a striking contrast against fresh ingredients and stunning food presentation.