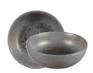

# CALDERA FLINT GREY

#### **NEW SHAPE**

COUPE PLATE ZCCGMC291 29cm 111/4" CTN QTY 6

COUPE PLATE ZCCGMC271 27cm 10%" CTN QTY 6

COUPE PLATE ZCCGMC201 20.5cm 81/4" CTN QTY 6

## **NEW SHAPE**

COUPE PLATE ZCCGMC161 15.5cm 61/6" CTN QTY 6

COUPE BOWL ZCCGPB251 25cm 9%" 147.9cl 50oz CTN QTY 6

LARGE RECTANGULAR PLATE ZCCGNRPL1 35.5cm x 19cm 14" x 7½" CTN QTY 6

MEDIUM RECTANGULAR PLATE **ZCCGNRPM1** 35.5 x 14cm 14" x 5%" CTN QTY 6

**BOWL** ZCCGWB6 1 16cm 61/4" 48cl 17oz CTN QTY 6

**BOWL** ZCCGWB5 1 13.4cm 51/4" 34cl 12oz CTN QTY 6