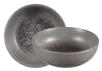

# CALDERA CHALK WHITE

#### **NEW SHAPE**

COUPE PLATE ZCCWMC291 29cm 111/4" CTN QTY 6

COUPE PLATE ZCCWMC271 27cm 10%" CTN QTY 6

COUPE PLATE ZCCWMC201 20.5cm 81/4" CTN QTY 6

COUPE PLATE ZCCWMC161 15.5cm 6%" CTN QTY 6

COUPE BOWL ZCCWPB251 25cm 9¾" 147.9cl 50oz CTN QTY 6

LARGE RECTANGULAR PLATE ZCCWNRPL1 35.5 x 19cm 14" x 71/2" CTN QTY 6

MEDIUM RECTANGULAR PLATE **ZCCWNRPM1** 35.5 x 14cm 14" x 53/4" CTN QTY 6

BOWL ZCCWWB6 1 16cm 61/4" 48cl 17oz CTN QTY 6

BOWL ZCCWWB5 1 13.4cm 51/4" 34cl 12oz CTN QTY 6