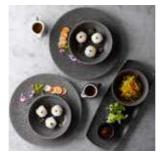

# MENUSHADES

Striking Contrast and Texture

## **NEW COLOUR**

Menu Shades features a matte glaze with a mottled Caldera texture that enhances the surface of the tableware. A distinct colour palette creates a striking contrast against fresh ingredients and stunning food presentation.

# CALDERA FLINT GREY