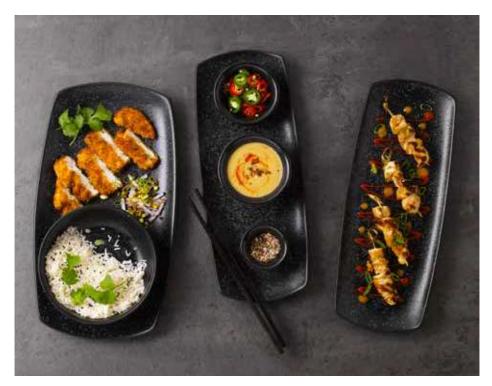

# MENUSHADES

Striking Contrast and Texture

## **NEW ADDITIONS**

Menu Shades features a matte glaze with a mottled Caldera texture that enhances the surface of the tableware. A distinct colour palette creates a striking contrast against fresh ingredients and stunning food presentation.

# CALDERA ASH BLACK