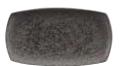

# CALDERA FLINT GREY

#### **NEW SHAPE**

COUPE PLATE ZCCGMC291 29cm 111/4" CTN QTY 6

COUPE PLATE ZCCGMC271 27cm 10%" CTN QTY 6

COUPE PLATE ZCCGMC201 20.5cm 81/4" CTN QTY 6

## **NEW SHAPE**

COUPE PLATE ZCCGMC161 15.5cm 61/6" CTN QTY 6

COUPE BOWL ZCCGPB251 25cm 9%" 147.9cl 50oz CTN QTY 6

LARGE RECTANGULAR PLATE ZCCGNRPL1 35.5cm x 19cm 14" x 7½" CTN QTY 6

MEDIUM RECTANGULAR PLATE **ZCCGNRPM1** 35.5 x 14cm 14" x 5%" CTN QTY 6

**BOWL** ZCCGWB6 1 16cm 61/4" 48cl 17oz CTN QTY 6

**BOWL** ZCCGWB5 1 13.4cm 51/4" 34cl 12oz CTN QTY 6