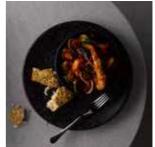

# MENUSHADES

Striking Contrast and Texture

## **NEW COLOUR**

Menu Shades features a matte glaze with a mottled Caldera texture that enhances the surface of the tableware. A distinct colour palette creates a striking contrast against fresh ingredients and stunning food presentation.

# CALDERA FLINT GREY