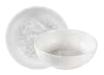

# CALDERA CHALK WHITE

#### **NEW SHAPE**

COUPE PLATE ZCCWMC291 29cm 111/4" CTN QTY 6

COUPE PLATE ZCCWMC271 27cm 10%" CTN QTY 6

COUPE PLATE ZCCWMC201 20.5cm 81/4" CTN QTY 6

COUPE PLATE ZCCWMC161 15.5cm 6%" CTN QTY 6

COUPE BOWL ZCCWPB251 25cm 9¾" 147.9cl 50oz CTN QTY 6

LARGE RECTANGULAR PLATE ZCCWNRPL1 35.5 x 19cm 14" x 71/2" CTN QTY 6

MEDIUM RECTANGULAR PLATE **ZCCWNRPM1** 35.5 x 14cm 14" x 53/4" CTN QTY 6

BOWL ZCCWWB6 1 16cm 61/4" 48cl 17oz CTN QTY 6

BOWL ZCCWWB5 1 13.4cm 51/4" 34cl 12oz CTN QTY 6