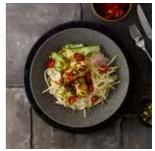

# MENUSHADES

Striking Contrast and Texture

## **NEW COLOUR**

Menu Shades features a matte glaze with a mottled Caldera texture that enhances the surface of the tableware. A distinct colour palette creates a striking contrast against fresh ingredients and stunning food presentation.

# CALDERA FLINT GREY