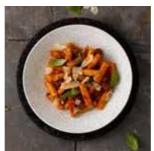

## **NEW ADDITIONS**

Menu Shades features a matte glaze with a mottled Caldera texture that enhances the surface of the tableware. A distinct colour palette creates a striking contrast against fresh ingredients and stunning food presentation.

## **NEW COLOUR**

Menu Shades features a matte glaze with a mottled Caldera texture that enhances the surface of the tableware. A distinct colour palette creates a striking contrast against fresh ingredients and stunning food presentation.