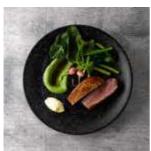

# MENUSHADES

Striking Contrast and Texture

## **NEW COLOUR**

Menu Shades features a matte glaze with a mottled Caldera texture that enhances the surface of the tableware. A distinct colour palette creates a striking contrast against fresh ingredients and stunning food presentation.

# CALDERA CHALK WHITE