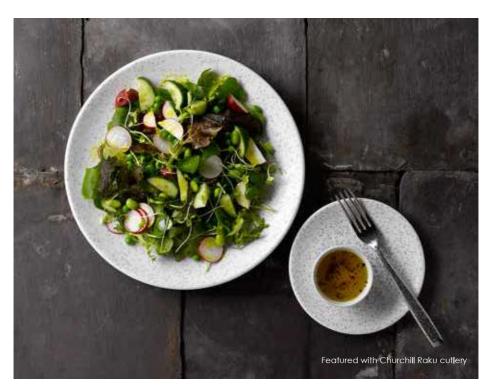

## **NEW ADDITIONS**

Menu Shades features a matte glaze with a mottled Caldera texture that enhances the surface of the tableware. A distinct colour palette creates a striking contrast against fresh ingredients and stunning food presentation.

## **NEW COLOUR**

Menu Shades features a matte glaze with a mottled Caldera texture that enhances the surface of the tableware. A distinct colour palette creates a striking contrast against fresh ingredients and stunning food presentation.