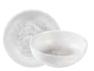

# CALDERA CHALK WHITE

#### **NEW SHAPE**

COUPE PLATE ZCCWMC291 29cm 111/4" CTN QTY 6

COUPE PLATE ZCCWMC271 27cm 10%" CTN QTY 6

COUPE PLATE ZCCWMC201 20.5cm 81/4" CTN QTY 6

COUPE PLATE ZCCWMC161 15.5cm 6%" CTN QTY 6

COUPE BOWL ZCCWPB251 25cm 9¾" 147.9cl 50oz CTN QTY 6

LARGE RECTANGULAR PLATE ZCCWNRPL1 35.5 x 19cm 14" x 71/2" CTN QTY 6

MEDIUM RECTANGULAR PLATE **ZCCWNRPM1** 35.5 x 14cm 14" x 53/4" CTN QTY 6

BOWL ZCCWWB6 1 16cm 61/4" 48cl 17oz CTN QTY 6

BOWL ZCCWWB5 1 13.4cm 51/4" 34cl 12oz CTN QTY 6