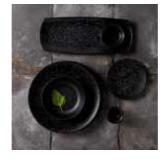

# MENUSHADES

Striking Contrast and Texture

## **NEW COLOUR**

Menu Shades features a matte glaze with a mottled Caldera texture that enhances the surface of the tableware. A distinct colour palette creates a striking contrast against fresh ingredients and stunning food presentation.

# CALDERA FLINT GREY