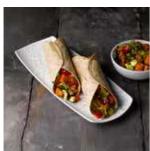

## **NEW ADDITIONS**

Menu Shades features a matte glaze with a mottled Caldera texture that enhances the surface of the tableware. A distinct colour palette creates a striking contrast against fresh ingredients and stunning food presentation.

## **NEW COLOUR**

Menu Shades features a matte glaze with a mottled Caldera texture that enhances the surface of the tableware. A distinct colour palette creates a striking contrast against fresh ingredients and stunning food presentation.