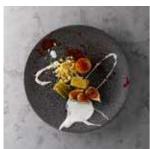

# MENUSHADES

Striking Contrast and Texture

## **NEW COLOUR**

Menu Shades features a matte glaze with a mottled Caldera texture that enhances the surface of the tableware. A distinct colour palette creates a striking contrast against fresh ingredients and stunning food presentation.

# CALDERA CHALK WHITE