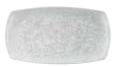

# CALDERA CHALK WHITE

#### **NEW SHAPE**

COUPE PLATE ZCCWMC291 29cm 111/4" CTN QTY 6

COUPE PLATE ZCCWMC271 27cm 10%" CTN QTY 6

COUPE PLATE ZCCWMC201 20.5cm 81/4" CTN QTY 6

COUPE PLATE ZCCWMC161 15.5cm 6%" CTN QTY 6

COUPE BOWL ZCCWPB251 25cm 9¾" 147.9cl 50oz CTN QTY 6