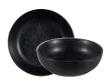

**BOWL** ZCCAWB6 1 16cm 61/4" 48cl 17oz CTN QTY 6

**BOWL** ZCCAWB5 1 13.4cm 51/4" 34cl 12oz CTN QTY 6